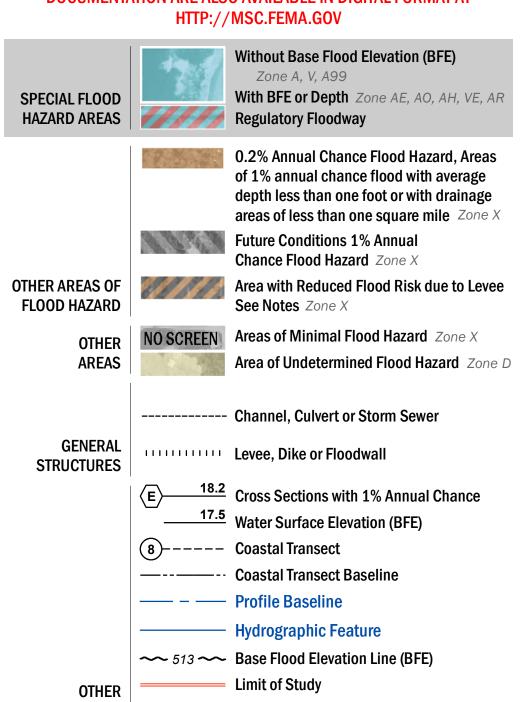

SEE FIS REPORT FOR DETAILED LEGEND AND INDEX MAP FOR FIRM PANEL LAYOUT THE INFORMATION DEPICTED ON THIS MAP AND SUPPORTING **DOCUMENTATION ARE ALSO AVAILABLE IN DIGITAL FORMAT AT** 

**Jurisdiction Boundary** 