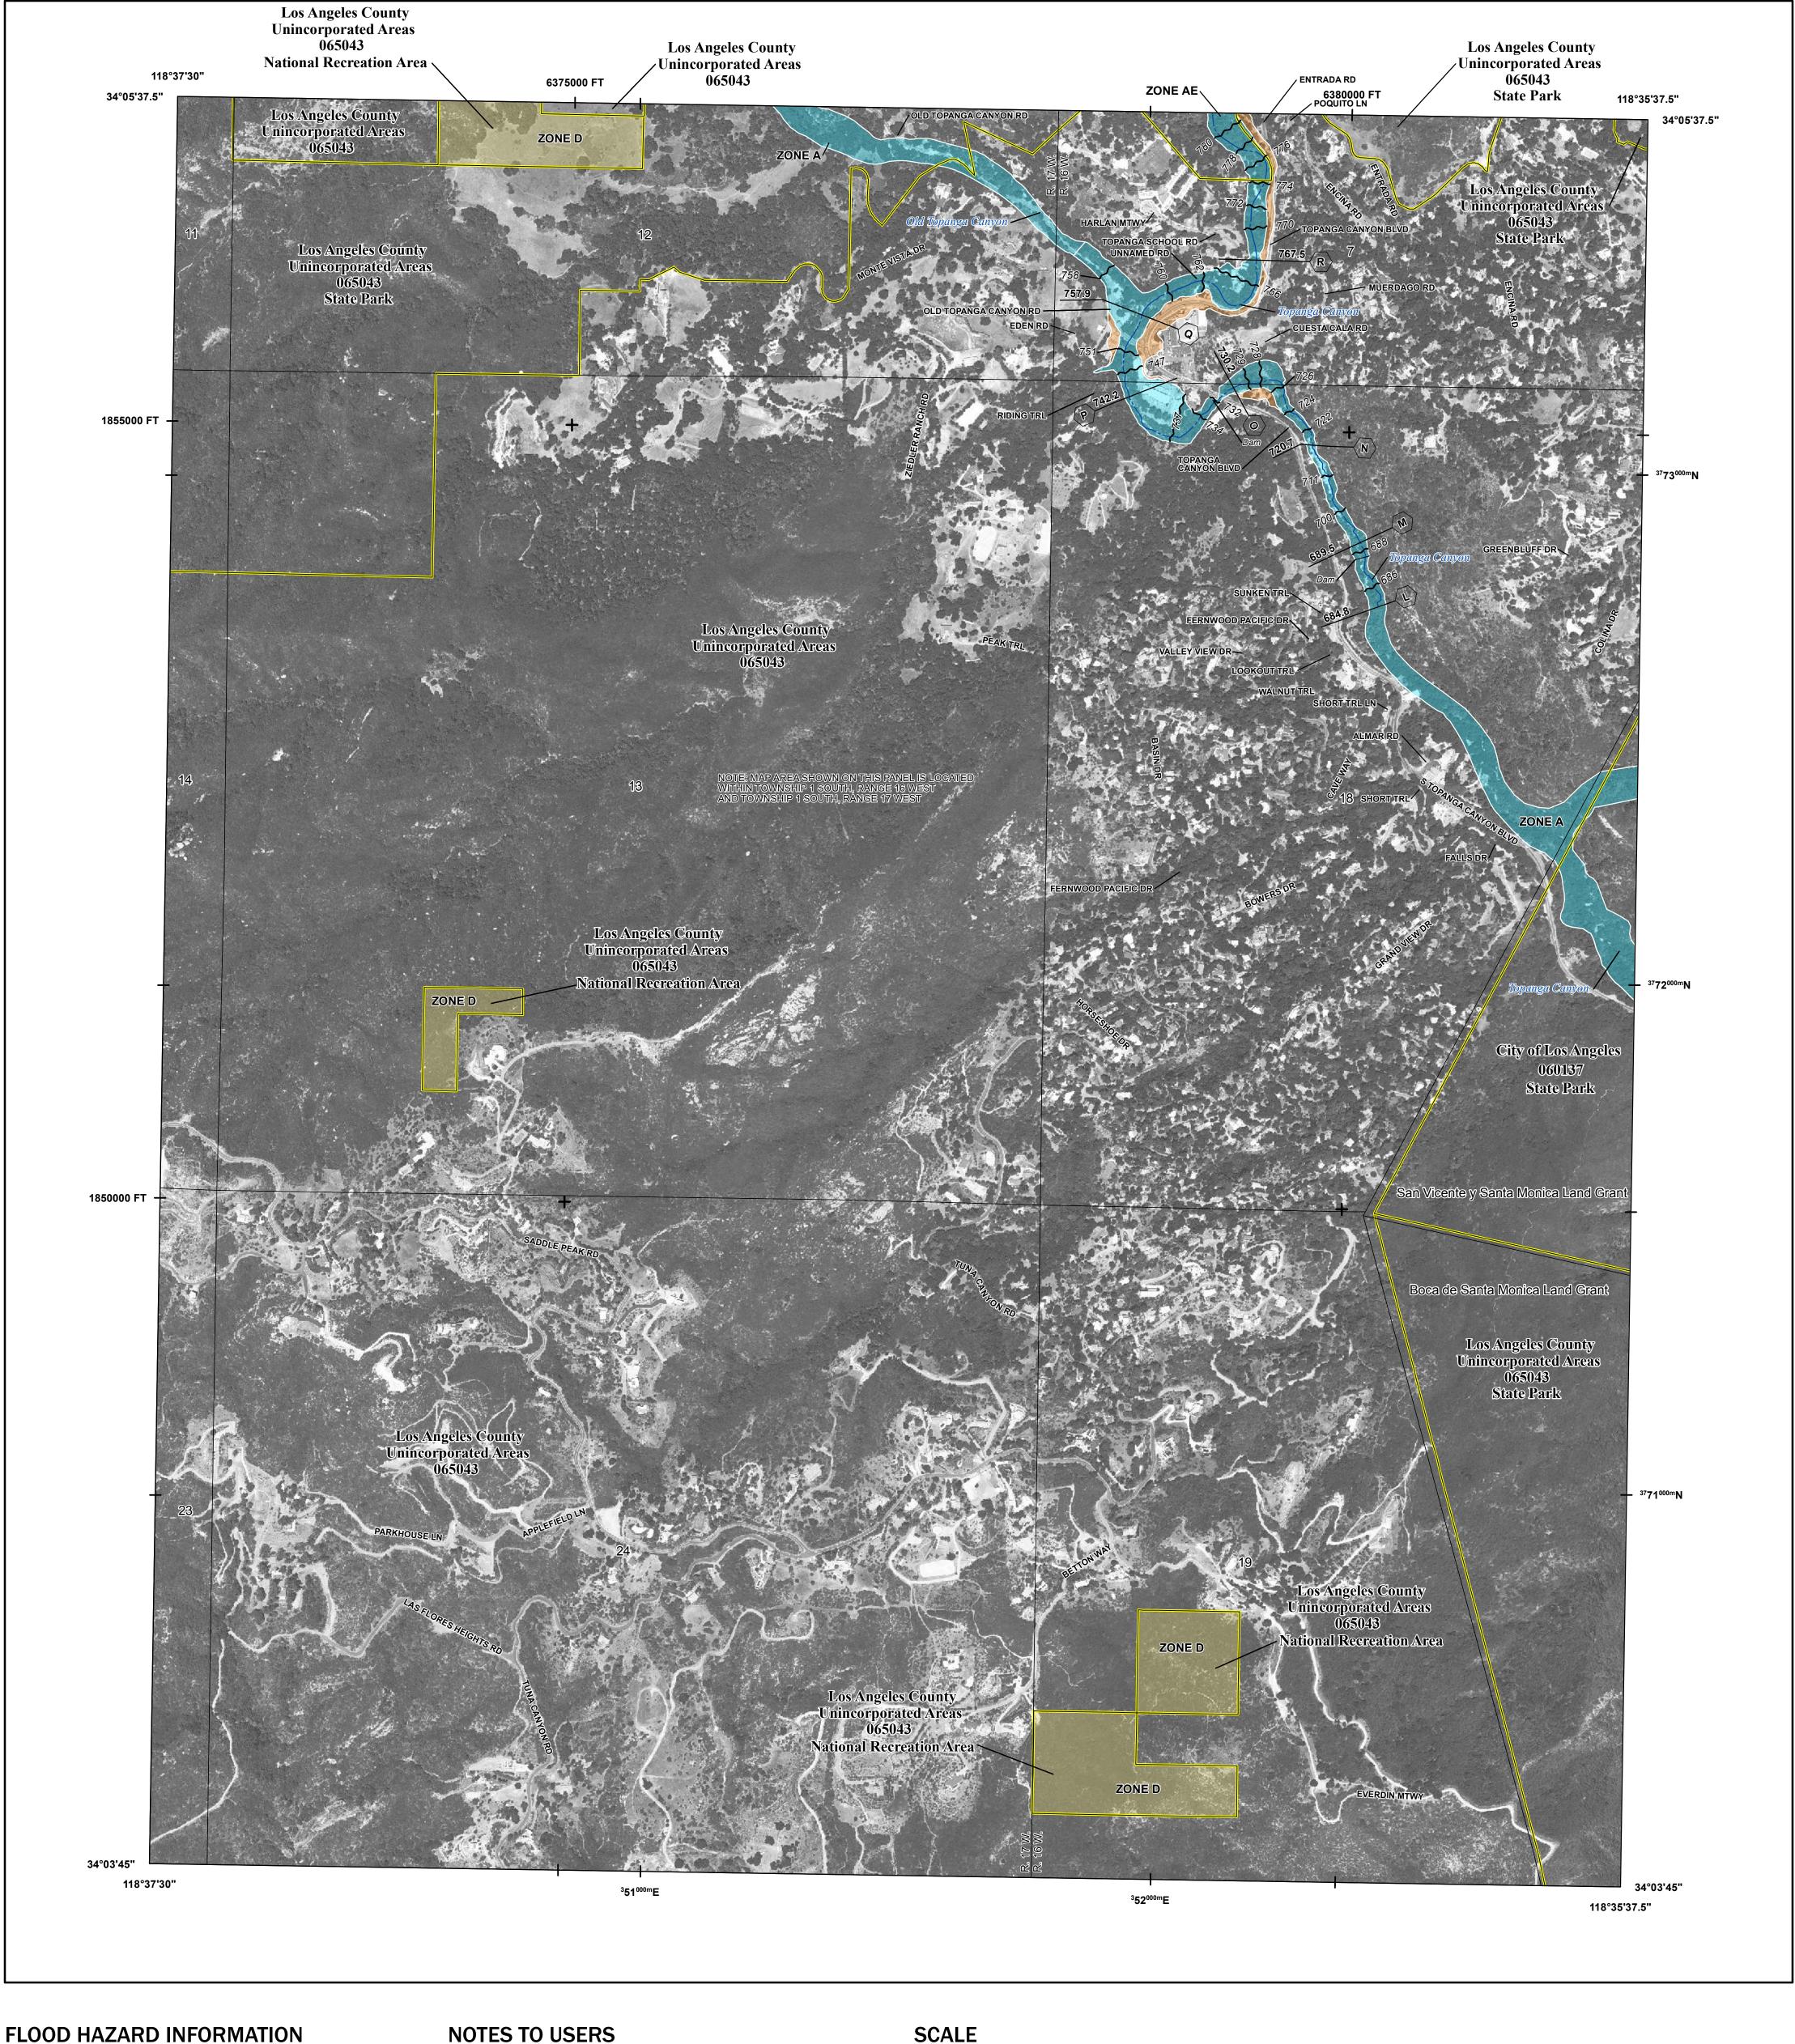

SEE FIS REPORT FOR DETAILED LEGEND AND INDEX MAP FOR FIRM PANEL LAYOUT THE INFORMATION DEPICTED ON THIS MAP AND SUPPORTING **DOCUMENTATION ARE ALSO AVAILABLE IN DIGITAL FORMAT AT** 

**Jurisdiction Boundary** 

Base map information shown on this FIRM was derived from multiple sources. Vector base map data was provided by the Los Angeles County Department of Public Works and the Los Angeles County GIS Department. Digital ortho imagery was collected by the U.S. Department of Agriculture National Agriculture Imagery Program (NAIP). This imagery was flown in 2014 and was produced with a 1-meter ground sample

## Universal Transverse Mercator Zone 11N; North American Datum 1983; Western Hemisphere; Vertical Datum: NAVD 88 1:6,000 1 inch = 500 feet 2,000 feet 250 500 750 1,000 meters 250 500 PANEL LOCATOR Los Angeles County 1532 1551 1552

National Flood Insurance Program FEMA

NATIONAL FLOOD INSURANCE PROGRAM FLOOD INSURANCE RATE MAP

LOS ANGELES COUNTY, **CALIFORNIA** and Incorporated Areas

PANEL 1553 OF 2350

**Panel Contains:** COMMUNITY LOS ANGELES, CITY OF

NUMBER PANEL SUFFIX 060137 1553 LOS ANGELES COUNTY 065043

> **REVISED PRELIMINARY** 3/16/2018

> > **VERSION NUMBER**

2.3.3.2 **MAP NUMBER** 06037C1553G **MAP REVISED**